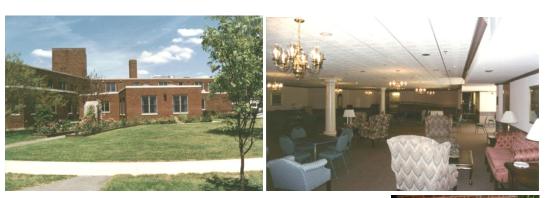

## **Cribbs Residential Center**

Additions and Alterations for assisted living

## TOTAL AREA OF 80,000 S.F.

Complete renovation of the existing facility and addition of three new residential care wings. Five new apartment floor plans were developed to meet Wesbury's needs:

- Private Suite with Shared Bath & Balcony
- Private Suite with
   Private Bath
- Two Room Suite Living Room, Bedroom & Private Bath
- Large Two Room Suite -Living Room, Bedroom, & Private Bath
- Two Room Suite Living Room, Bedroom, Private Bath & Balcony

The renovations enlarged the dining areas; updated the kitchen; created new laundry and arts and crafts area; a new multi-purpose room, new offices, and new nursing areas.

 HHSDR ARCHITECTS / ENGINEERS